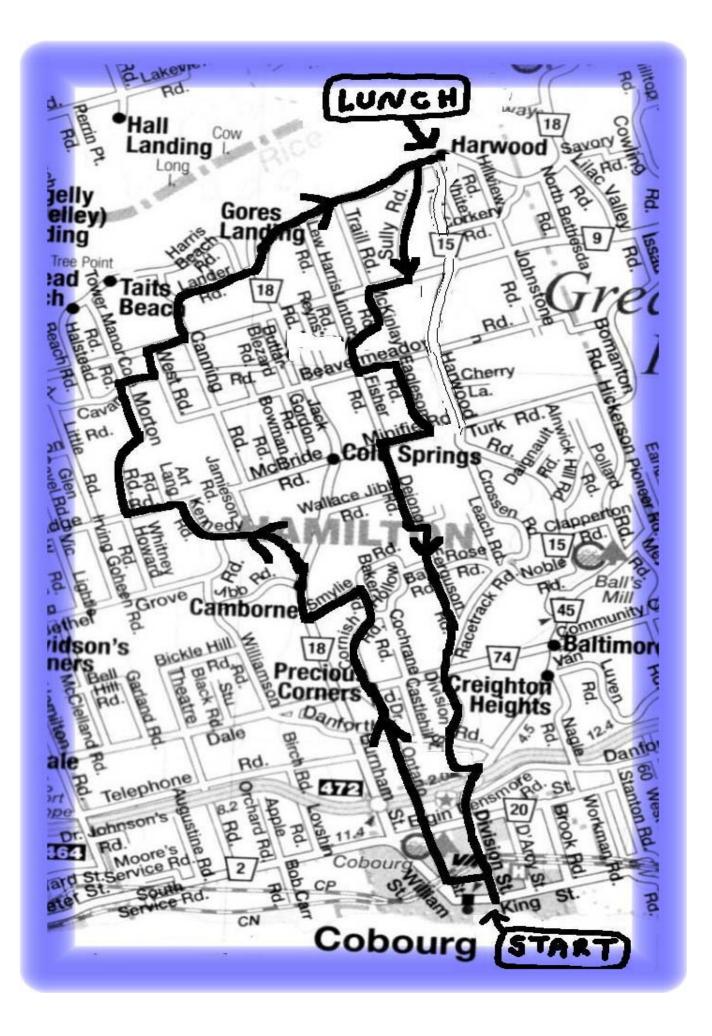

## Rice Lake Ramble (Short Route, 61 km)

| Ride Starts at Covert St. Parking Lot |      |               |                                                                                             |     |         |               |                                                                                                       |
|---------------------------------------|------|---------------|---------------------------------------------------------------------------------------------|-----|---------|---------------|-------------------------------------------------------------------------------------------------------|
| 0.0                                   | 0.0  | <b>←</b>      | West on Covert St.                                                                          | 0.3 | 35.2    | Park          | Lunch, Harwood Park (on right)<br>(Picnic tables; artesian well)<br>(Alternatively, proceed a further |
| 0.1                                   | 0.1  | $\leftarrow$  | George St.                                                                                  |     |         |               | 300 m to small park on Rice Lake)<br>Back-track on Front St. after lunch                              |
| 0.1                                   | 0.2  | ✦             | King St. (C.R. 2)                                                                           | 0.3 | 35.5    | ✦             | Rice Lake Scenic Dr. (C.R. 18)<br>(Harwood gas station & store)                                       |
| 0.6                                   | 0.8  | ✦             | William St. (C.R. 2)                                                                        | 0.7 | 36.2    | ᡩ             | Sully Rd.                                                                                             |
| 0.1                                   | 0.9  | ┝             | Ontario St.                                                                                 | 3.2 | 39.4    | $\rightarrow$ | Oak Ridges Dr. (C.R. 9)<br>(unmarked; stop sign)<br>(caution: busy road)                              |
| 6.0                                   | 6.9  | Ŧ             | Cornish Hollow Rd.<br>( <u>slight</u> jog R/L on Dale Rd.)                                  | 0.8 | 40.2    | ᡩ             | McKinlay Rd.<br>(bakery)                                                                              |
| 2.5                                   | 9.4  | ┝             | Cornish Hollow Rd.                                                                          | 0.7 | 40.9    | ₽             | Tinney Rd.<br>(becomes Linton Rd.)                                                                    |
| 0.4                                   | 9.8  | <b>←</b>      | Cornish Hollow Rd.                                                                          | 1.8 | 42.7    | ᡩ             | Beaver Meadow Rd.                                                                                     |
| 1.4                                   | 11.2 | €             | Smylie Rd.                                                                                  | 0.8 | 43.5    | ↔             | Eagleson Rd.                                                                                          |
| 2.5                                   | 13.7 | $\rightarrow$ | Burnham St. No. (C.R. 18)<br>(unmarked; stop sign)                                          | 2.1 | 45.6    | $\rightarrow$ | Minifie Rd. / 6th Line                                                                                |
| 1.1                                   | 14.8 | 4             | Kennedy Rd.                                                                                 | 1.1 | 46.7    | €             | Dejong Rd.<br>(becomes Honeywell Hill Rd.)                                                            |
| 3.9                                   | 18.7 | <b>(</b>      | Vimy Ridge Rd. (Sixth Line)                                                                 | 2.5 | 49.2    | ₽             | Ferguson Rd.<br>(becomes Racetrack Rd.)                                                               |
| 1.1                                   | 19.8 | ┥             | Morton Rd.                                                                                  | 4.2 | 53.4    | $\rightarrow$ | Dale Rd.                                                                                              |
| 3.7                                   | 23.5 | ✦             | Cavan Rd.                                                                                   | 0.2 | 53.6    | €             | (unmarked; stop sign)<br>Division St. N.                                                              |
| 0.8                                   | 24.3 | ╃-            | West Rd.                                                                                    | 4.0 | 57.6    | →             | Baltimore Rd.<br>(becomes Division St.)                                                               |
| 0.8                                   | 25.1 | ✦             | Oak Ridges Dr. (C.R. 9)<br>(unmarked; stop sign)<br>(caution: busy road)                    | 3.3 | 60.9    | ┝             | Covert St.                                                                                            |
| 0.8                                   | 25.9 | ᡩ             | Lander Rd.                                                                                  | 0.1 | 61.0    | €             | Parking Lot                                                                                           |
| 1.2                                   | 27.1 | ₽             | Lander Rd.                                                                                  |     |         |               |                                                                                                       |
| 2.0                                   | 29.1 | ᡩ᠆            | Burnham St. N. (C.R. 18)<br>(unmarked; stop sign)<br>Pitcher's Place restaurant             |     |         |               |                                                                                                       |
| 0.8                                   | 29.9 | ₽             | Rice Lake Scenic Dr. (C.R. 18)<br>(stop sign / store)<br>(Village of <b>Gore's Landing)</b> |     |         |               |                                                                                                       |
| 5.0                                   | 34.9 | ᠆᠆᠆           | Front Street, <b>Harwood</b><br>(unmarked; stop sign)<br>(store; bar/grill; gas station)    |     | ©2006 ( | Sanaraska     | Freewheelers (www.freewheelers.ca)                                                                    |